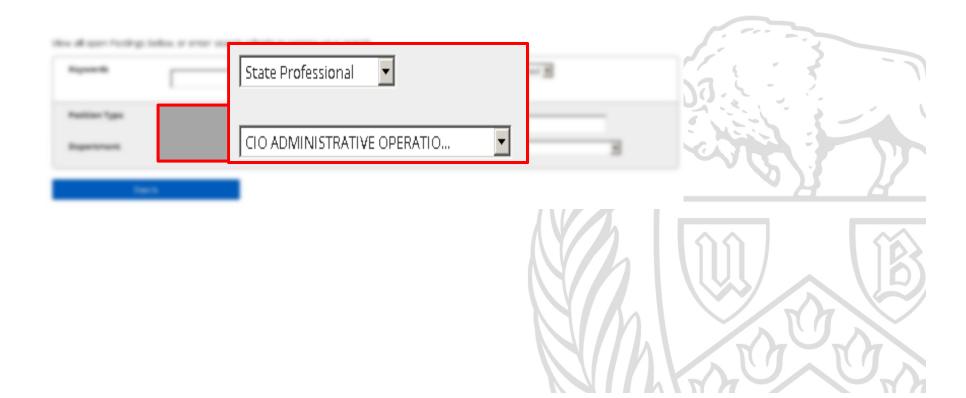

### Personalized web addresses

| View all open Postings | below, or enter searc | h criteria to narro | w your sear | ch.            | A                 | -3 |    |
|------------------------|-----------------------|---------------------|-------------|----------------|-------------------|----|----|
| Keywords               |                       |                     |             | Posted Within  | Any time period ▼ |    |    |
| Position Type          | Any                   | v                   |             | Position Title |                   |    | -  |
| Department             | Any                   |                     | v           | Unit           | Any               |    | 27 |
| Sea                    | rch                   |                     |             |                |                   |    |    |