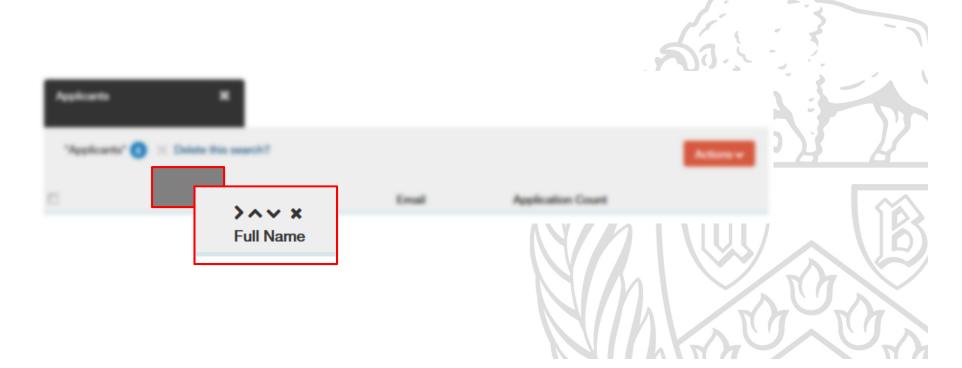

### **Applicants** To add a new column to the search results, select the column from the drop down list. Q Hide Search Options > Please enter search criteria Saved Searches v Search Add Column: Add Column Add Column Status: (User) Default Module

**Account Created Date** 

Address1 **Analytics Access** Applicant ID

Create and save sort/filter preferences Create and save advanced searches

Screen applicants with supplemental questions