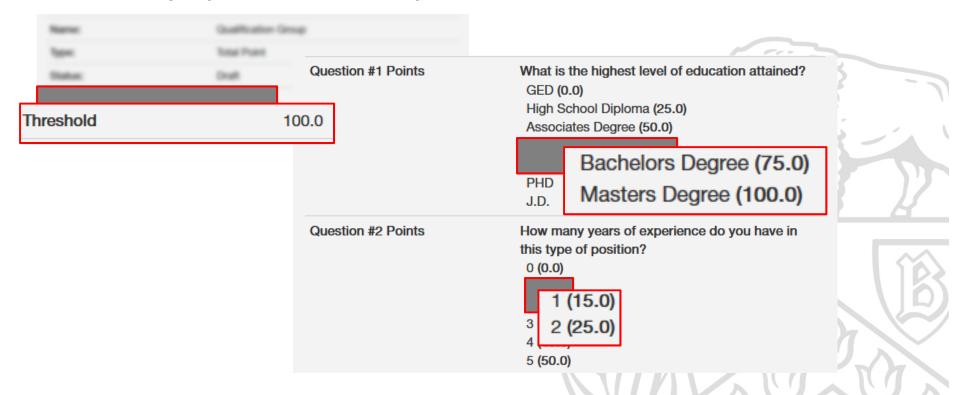

### Screen applicants with supplemental questions

| Category:         | Education                                                                                              | 1: " -3 |
|-------------------|--------------------------------------------------------------------------------------------------------|---------|
| Question:         | What is the highest level of education attained?                                                       | 52 1 3  |
| Possible Answers: | Predefined Options  GED High School Diploma Associates Degree Bachelors Degree Masters Degree PHD J.D. |         |

Develop qualification equivalencies

Develop qualification equivalencies