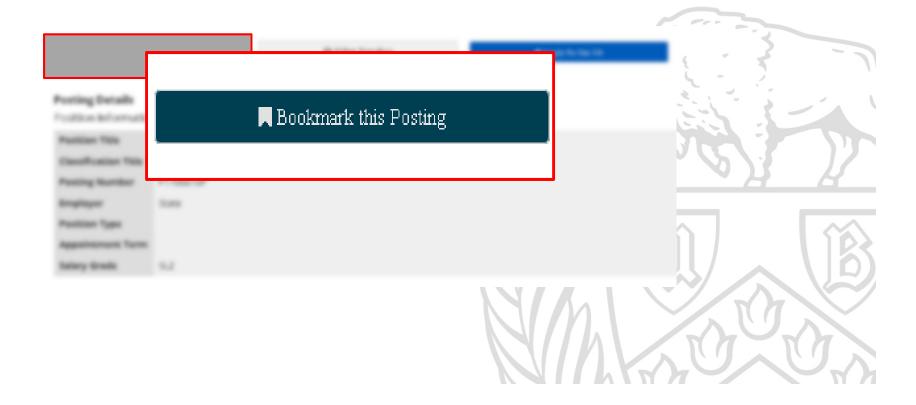

### Bookmark postings

Check application status

Check application status

Applications to Complete (4)

Completed Applications (13)