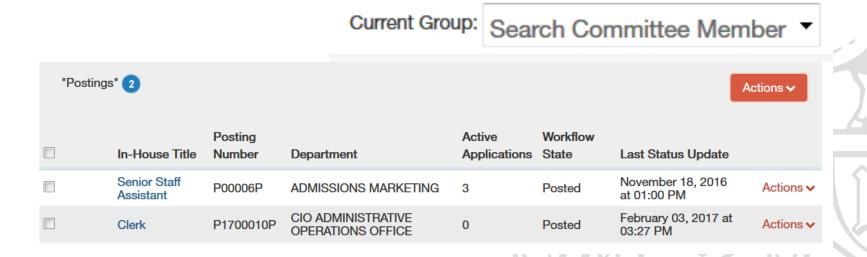

### **UBIT Access Authorization**

Search committee members will have a single sign on

Easier access for HR users with the application