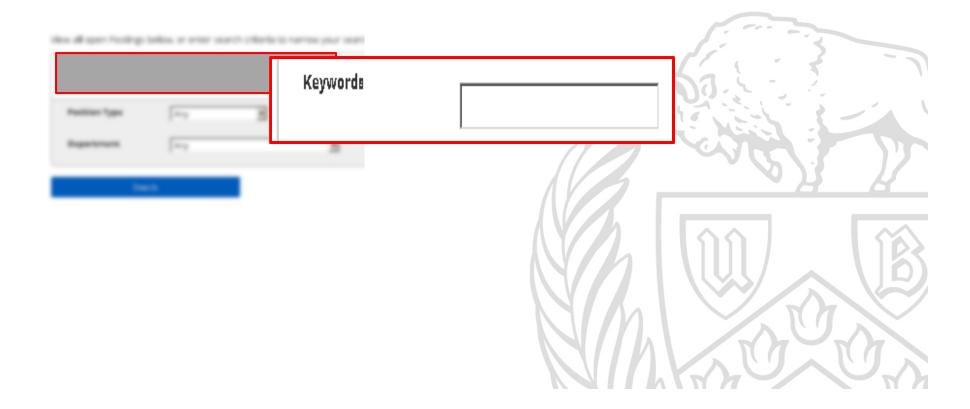

### Personalized web addresses

| View all open Postings | below, or enter searc | h criteria to narro | w your sear | ch.            | A                 | -3 |    |
|------------------------|-----------------------|---------------------|-------------|----------------|-------------------|----|----|
| Keywords               |                       |                     |             | Posted Within  | Any time period ▼ |    |    |
| Position Type          | Any                   | v                   |             | Position Title |                   |    | -  |
| Department             | Any                   |                     | v           | Unit           | Any               |    | 27 |
| Sea                    | rch                   |                     |             |                |                   |    |    |